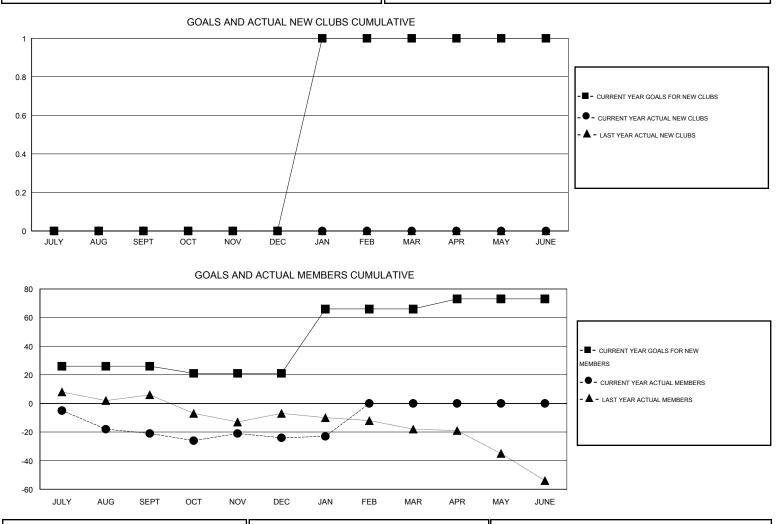

## John Muller

| GMT: John Mul                  | ller |   | LOCATIO | N AUSTRALI | A                                |    |    |    | GMT CA 7 |
|--------------------------------|------|---|---------|------------|----------------------------------|----|----|----|----------|
| Clubs<br>RESULTS FOR 2014-2015 |      |   |         |            | Members<br>RESULTS FOR 2014-2015 |    |    |    |          |
|                                |      |   |         |            |                                  |    |    |    |          |
| JULY/AUG/SEPT                  | 0    | 0 | 0       | 0          | JULY/AUG/SEPT                    | 26 | 37 | 58 | -21      |
| OCT/NOV/DEC                    | 0    | 0 | 0       | 0          | OCT/NOV/DEC                      | -5 | 38 | 41 | -3       |
| JAN/FEB/MAR                    | 1    | 0 | 0       | 0          | JAN/FEB/MAR                      | 45 | 6  | 5  | 1        |
| APR/MAY/JUNE                   | 0    | 0 | 0       | 0          | APR/MAY/JUNE                     | 7  | 0  | 0  | 0        |